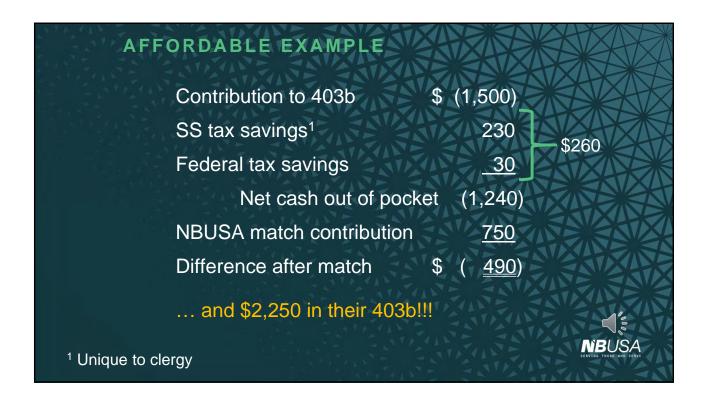

Net, after-tax before contrib \$ 36,656

Net, after 403(b) contrib

Change (1,240)\* (\$103/mo)

NBUSA match

Difference after match

\$ (490) (\$41/mo)

\*\$1,500 in 403b acct

\*\*\$2,250 in 403b acct