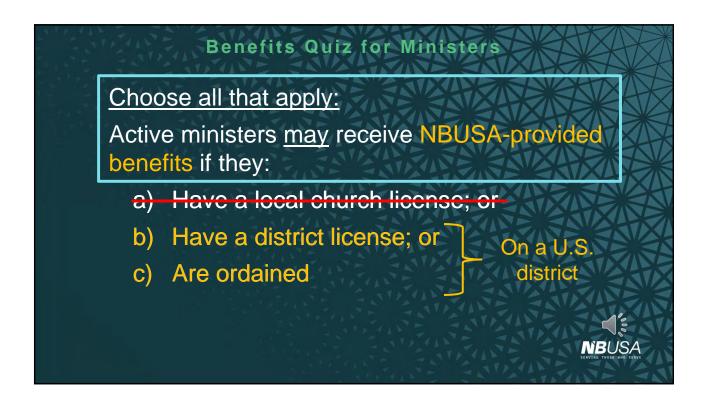

## Evaluated every January 1st: Credentials NBUSA Fund Support Ministerial Role: Lead/Senior Pastor (incl bivocational) Assoc Pastor (full-time; full-livelihood) 30 hours/week average 30 weeks/year minimum 50%, or more, of gross income