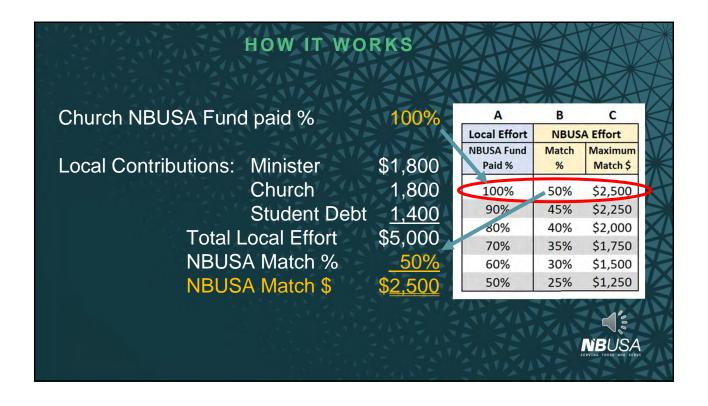

| 18 | Α                    | В            | С                   |
|----|----------------------|--------------|---------------------|
| 31 | Local Effort         | NBUSA Effort |                     |
| 9. | NBUSA Fund<br>Paid % | Match<br>%   | Maximum<br>Match \$ |
| -  | 100%                 | 50%          | \$2,500             |
| ı  | 90%                  | 45%          | \$2,250             |
|    | 80%                  | 40%          | \$2,000             |
|    | 70%                  | 35%          | \$1,750             |
|    | 60%                  | 30%          | \$1,500             |
|    | 50%                  | 25%          | \$1,250             |