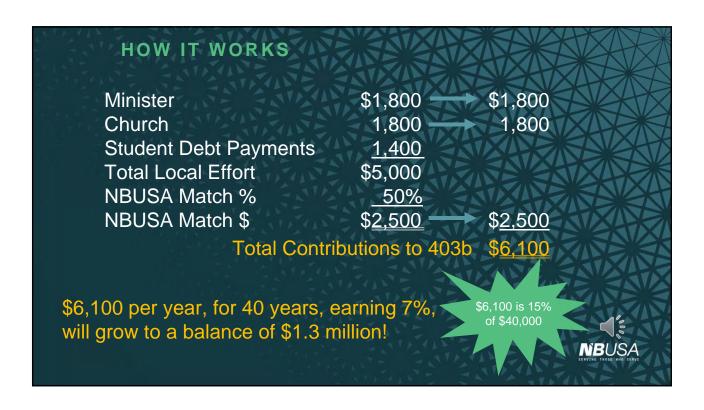

enefits, the pastor shall receive, and to review them at least once a year."

> Section K Paragraph 129.8





















| 18 | Α                    | В            | С                   |
|----|----------------------|--------------|---------------------|
| 31 | Local Effort         | NBUSA Effort |                     |
| 9. | NBUSA Fund<br>Paid % | Match<br>%   | Maximum<br>Match \$ |
| -  | 100%                 | 50%          | \$2,500             |
| ı  | 90%                  | 45%          | \$2,250             |
|    | 80%                  | 40%          | \$2,000             |
|    | 70%                  | 35%          | \$1,750             |
|    | 60%                  | 30%          | \$1,500             |
|    | 50%                  | 25%          | \$1,250             |











Net, after-tax before contrib \$ 36,656

Net, after 403(b) contrib

Change (1,240)\* (\$103/mo)

NBUSA match

Difference after match

\$ (490) (\$41/mo)

\*\$1,500 in 403b acct

\*\*\$2,250 in 403b acct

(40 yrs of this @ 7% ~ \$450,000)