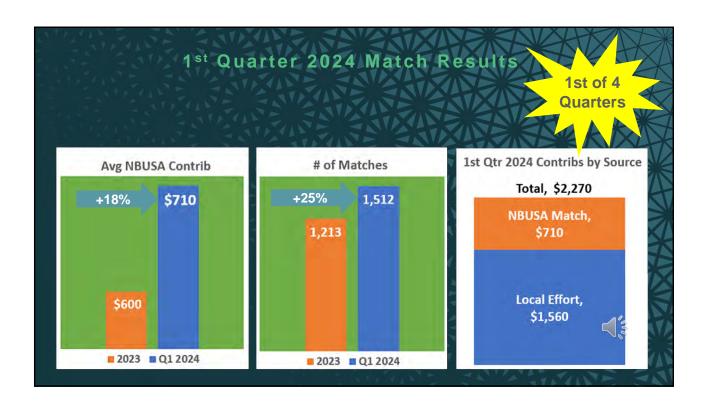

----|
| 31 | Local Effort         | NBUSA Effort |                     |
| 9. | NBUSA Fund<br>Paid % | Match<br>%   | Maximum<br>Match \$ |
| -  | 100%                 | 50%          | \$2,500             |
| ı  | 90%                  | 45%          | \$2,250             |
|    | 80%                  | 40%          | \$2,000             |
|    | 70%                  | 35%          | \$1,750             |
|    | 60%                  | 30%          | \$1,500             |
|    | 50%                  | 25%          | \$1,250             |











Net, after-tax before contrib \$ 36,656

Net, after 403(b) contrib

Change (1,240)\* (\$103/mo)

NBUSA match

Difference after match

\$ (490) (\$41/mo)

\*\$1,500 in 403b acct

\*\*\$2,250 in 403b acct

(40 yrs of this @ 7% ~ \$450,000)