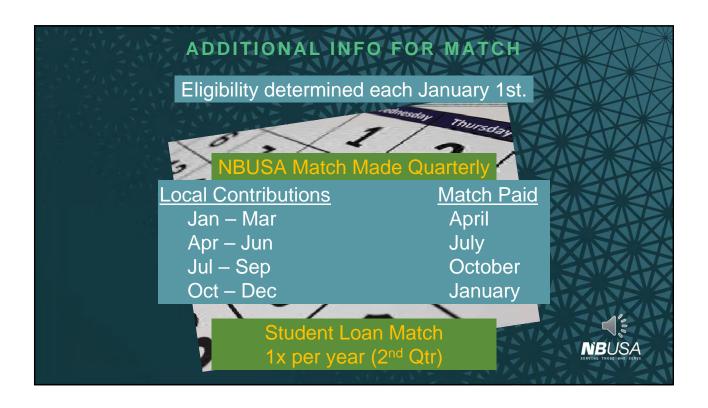

------|
| 31 | Local Effort         | NBUSA Effort |                     |
| 9. | NBUSA Fund<br>Paid % | Match<br>%   | Maximum<br>Match \$ |
| -  | 100%                 | 50%          | \$2,500             |
| ı  | 90%                  | 45%          | \$2,250             |
|    | 80%                  | 40%          | \$2,000             |
|    | 70%                  | 35%          | \$1,750             |
|    | 60%                  | 30%          | \$1,500             |
|    | 50%                  | 25%          | \$1,250             |











Net, after-tax before contrib \$ 36,656

Net, after 403(b) contrib

Change (1,240)\* (\$103/mo)

NBUSA match

Difference after match

\$ (490) (\$41/mo)

\*\$1,500 in 403b acct

\*\*\$2,250 in 403b acct

(40 yrs of this @ 7% ~ \$450,000)