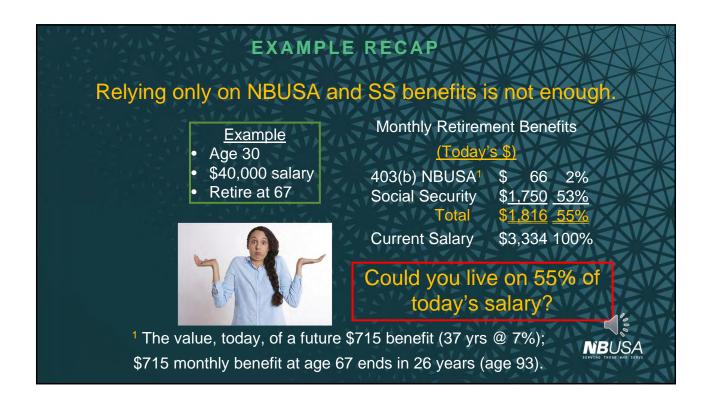

## Evaluated every January 1st: Credentials NBUSA Fund Support Ministerial Role: Lead/Senior Pastor (incl bivocational) Assoc Pastor (full-time; full-livelihood) 30 hours/week average 30 weeks/year minimum 50%, or more, of gross income



























THE MANUAL OF THE CHURCH OF THE NAZARENE

## CALLING OF A PASTOR

"...the payment of the pastor's salary in full shall be considered a moral obligation by the church."

Section H Paragraph 115.4

(emphasis added)

## THE LOCAL CHURCH BOARD

"To determine the amount of remuneration and benefits, including retirement benefits, the pastor shall receive, and to review them at least once a year."

> Section K Paragraph 129.8





















| 18 | Α                    | В            | С                   |
|----|----------------------|--------------|---------------------|
| 31 | Local Effort         | NBUSA Effort |                     |
| 9. | NBUSA Fund<br>Paid % | Match<br>%   | Maximum<br>Match \$ |
| -  | 100%                 | 50%          | \$2,500             |
| ı  | 90%                  | 45%          | \$2,250             |
|    | 80%                  | 40%          | \$2,000             |
|    | 70%                  | 35%          | \$1,750             |
|    | 60%                  | 30%          | \$1,500             |
|    | 50%                  | 25%          | \$1,250             |











Net, after-tax before contrib \$ 36,656

Net, after 403(b) contrib

Change (1,240)\* (\$103/mo)

NBUSA matc