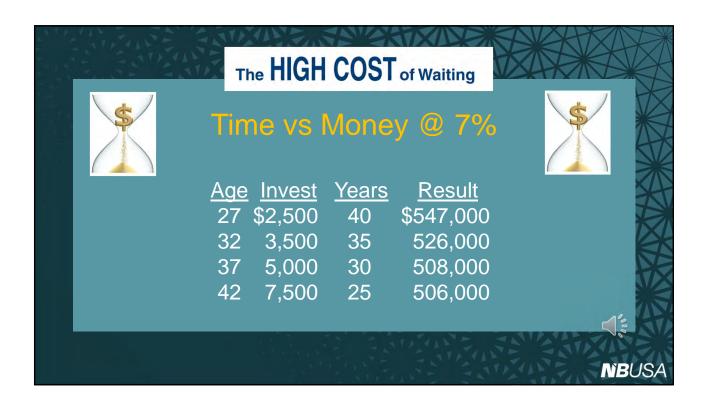

| 31 | Local Effort         | NBUSA Effort |                     |
| 9. | NBUSA Fund<br>Paid % | Match<br>%   | Maximum<br>Match \$ |
| -  | 100%                 | 50%          | \$2,500             |
| ı  | 90%                  | 45%          | \$2,250             |
|    | 80%                  | 40%          | \$2,000             |
|    | 70%                  | 35%          | \$1,750             |
|    | 60%                  | 30%          | \$1,500             |
|    | 50%                  | 25%          | \$1,250             |











Net, after-tax before contrib \$ 36,656

Net, after 403(b) contrib

Change (1,240)\* (\$103/mo)

NBUSA match

Difference after match

\$ (490) (\$41/mo)

\*\$1,500 in 403b acct

\*\*\$2,250 in 403b acct

(40 yrs of this @ 7% ~ \$450,000)