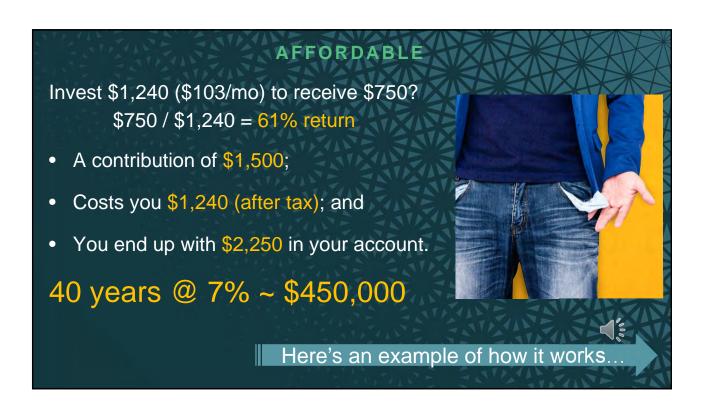

Net, after-tax before contrib \$ 36,656

Net, after 403(b) contrib

Change (1,240)\* (\$103/mo)

NBUSA match

Difference after match

\$ (490) (\$41/mo)

\*\$1,500 in 403b acct

\*\*\$2,250 in 403b acct

(40 yrs of this @ 7% ~ \$450,000)