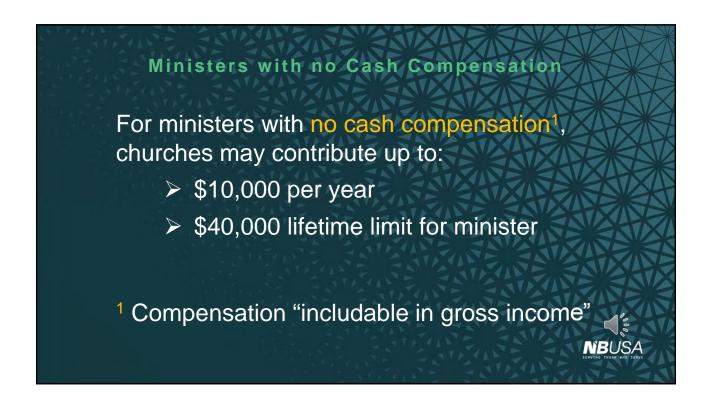

| Local Effort         | NBUSA Effort |                     |
| 9. | NBUSA Fund<br>Paid % | Match<br>%   | Maximum<br>Match \$ |
| -  | 100%                 | 50%          | \$2,500             |
| ı  | 90%                  | 45%          | \$2,250             |
|    | 80%                  | 40%          | \$2,000             |
|    | 70%                  | 35%          | \$1,750             |
|    | 60%                  | 30%          | \$1,500             |
|    | 50%                  | 25%          | \$1,250             |











Net, after-tax before contrib \$ 36,656

Net, after 403(b) contrib

Change (1,240)\* (\$103/mo)

NBUSA match

Difference after match

\$ (490) (\$41/mo)

\*\$1,500 in 403b acct

\*\*\$2,250 in 403b acct

(40 yrs of this @ 7% ~ \$450,000)