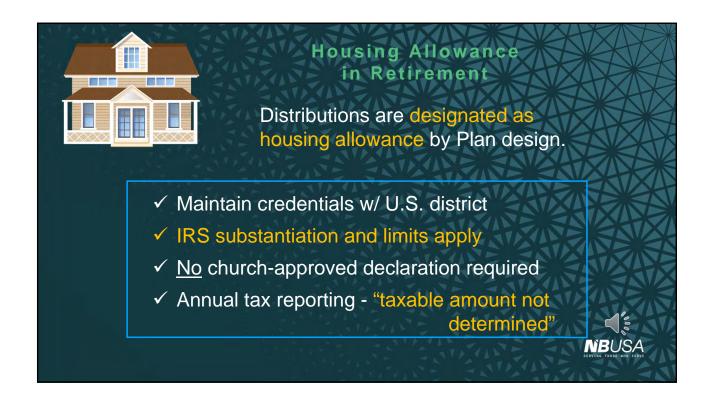

## Evaluated every January 1st: Credentials NBUSA Fund Support Ministerial Role: Lead/Senior Pastor (incl bivocational) Assoc Pastor (full-time; full-livelihood) 30 hours/week average 30 weeks/year minimum 50%, or more, of gross income



























THE MANUAL OF THE CHURCH OF THE NAZARENE

## CALLING OF A PASTOR

"...the payment of the pastor's salary in full shall be considered a moral obligation by the church."

Section H Paragraph 115.4

(emphasis added)

## THE LOCAL CHURCH BOARD

"To determine the amount of remuneration and benefits, including retirement benefits, the pastor shall receive, and to review them at least once a year."

> Section K Paragraph 129.8





















| 18 | Α                    | В            | С                   |
|----|----------------------|--------------|---------------------|
| 31 | Local Effort         | NBUSA Effort |                     |
| 9. | NBUSA Fund<br>Paid % | Match<br>%   | Maximum<br>Match \$ |
| -  | 100%                 | 50%          | \$2,500             |
| ı  | 90%