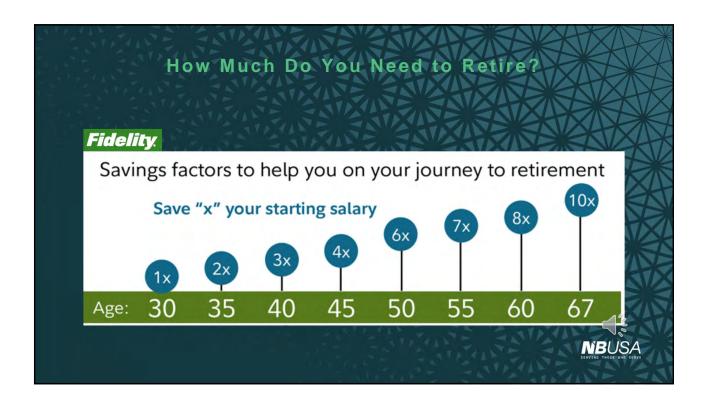

## Evaluated every January 1st: Credentials NBUSA Fund Support Ministerial Role: Lead/Senior Pastor (incl bivocational) Assoc Pastor (full-time; full-livelihood) 30 hours/week average 30 weeks/year minimum 50%, or more, of gross income



























THE MANUAL OF THE CHURCH OF THE NAZARENE

## CALLING OF A PASTOR

"...the payment of the pastor's salary in full shall be considered a moral obligation by the church."

Section H Paragraph 115.4

(emphasis added)

## THE LOCAL CHURCH BOARD

"To determine the amount of remuneration and benefits, including retirement benefits, the pastor shall receive, and to review them at least once a year."

> Section K Paragraph 129.8





















| 18 | Α                    | В            | С                   |
|----|----------------------|--------------|---------------------|
| 31 | Local Effort         | NBUSA Effort |                     |
| 9. | NBUSA Fund<br>Paid % | Match<br>%   | Maximum<br>Match \$ |
| -  | 100%                 | 50%          | \$2,500             |
| ı  | 90%