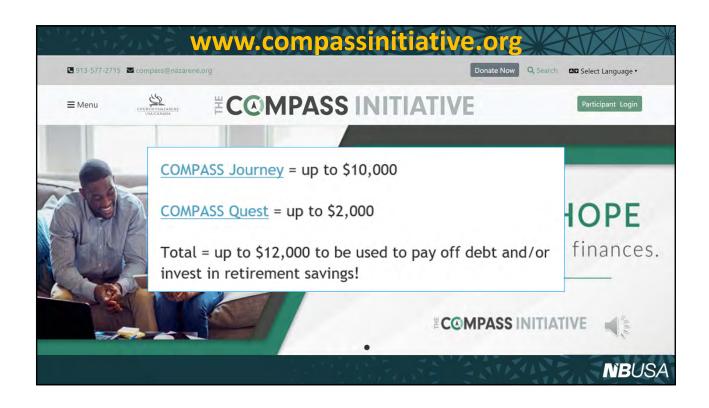

Effort         | NBUSA Effort |                     |
| 9. | NBUSA Fund<br>Paid % | Match<br>%   | Maximum<br>Match \$ |
| -  | 100%                 | 50%          | \$2,500             |
| ı  | 90%                  | 45%          | \$2,250             |
|    | 80%                  | 40%          | \$2,000             |
|    | 70%                  | 35%          | \$1,750             |
|    | 60%                  | 30%          | \$1,500             |
|    | 50%                  | 25%          | \$1,250             |











Net, after-tax before contrib \$ 36,656

Net, after 403(b) contrib

Change (1,240)\* (\$103/mo)

NBUSA match

Difference after match

\$ (490) (\$41/mo)

\*\$1,500 in 403b acct

\*\*\$2,250 in 403b acct

(40 yrs of this @ 7% ~ \$450,000)