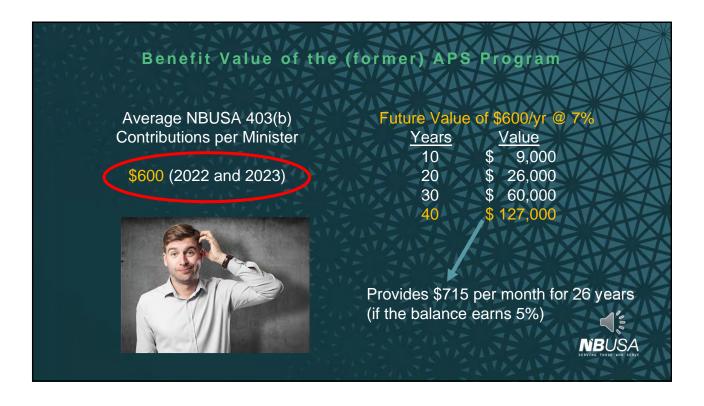

## Evaluated every January 1st: Credentials NBUSA Fund Support Ministerial Role: Lead/Senior Pastor (incl bivocational) Assoc Pastor (full-time; full-livelihood) 30 hours/week average 30 weeks/year minimum 50%, or more, of gross income



























THE MANUAL OF THE CHURCH OF THE NAZARENE

## CALLING OF A PASTOR

"...the payment of the pastor's salary in full shall be considered a moral obligation by the church."

Section H Paragraph 115.4

(emphasis added)

## THE LOCAL CHURCH BOARD

"To determine the amount of remuneration and benefits, including retirement benefits, the pastor shall receive, and to review them at least once a year."

> Section K Paragraph 129.8





















| 18 | Α                    | В            | С                   |
|----|----------------------|--------------|---------------------|
| 31 | Local Effort         | NBUSA Effort |                     |
| 9. | NBUSA Fund<br>Paid % | Match<br>%   | Maximum<br>Match \$ |
| -  | 100%                 | 50%          | \$2,500             |
| ı  | 90%                  | 45%          | \$2,250             |
|    | 80%                  | 40%          | \$2,000             |
|    | 70%                  | 35%          | \$1,750             |
|    | 60%                  | 30%          | \$1,500             |
|    | 50%                  | 25%          | \$1,250             |











Net, after-tax before contrib \$ 36,656

Net, after 403(b) contrib

Change (1,240)\* (\$103/mo)

NBUSA ma