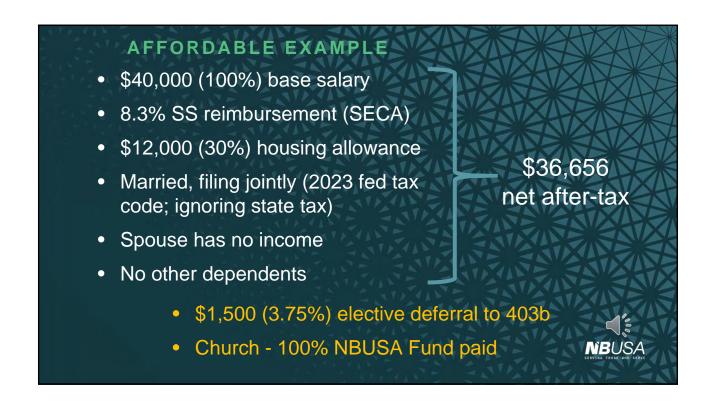

Net, after-tax before contrib \$ 36,656

Net, after 403(b) contrib

Change (1,240)\* (\$103/mo)

NBUSA match

Difference after match

\$ (490) (\$41/mo)

\*\$1,500 in 403b acct

\*\*\$2,250 in 403b acct