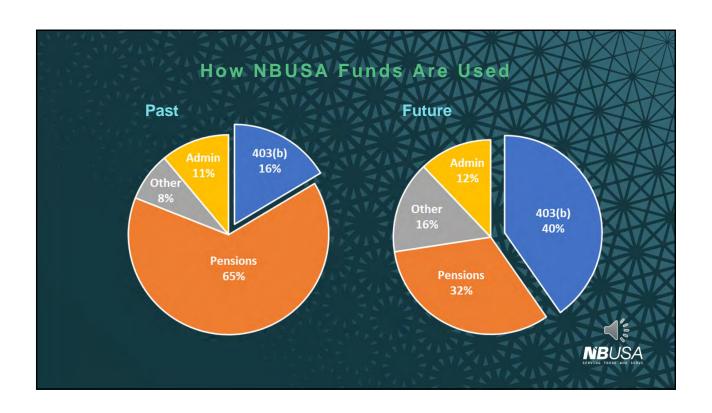

## Evaluated every January 1st: Credentials NBUSA Fund Support Ministerial Role: Lead/Senior Pastor (incl bivocational) Assoc Pastor (full-time; full-livelihood) 30 hours/week average 30 weeks/year minimum 50%, or more, of gross income



























THE MANUAL OF THE CHURCH OF THE NAZARENE

## CALLING OF A PASTOR

"...the payment of the pastor's salary in full shall be considered a moral obligation by the church."

Section H Paragraph 115.4

(emphasis added)

## THE LOCAL CHURCH BOARD

"To determine the amount of remuneration and benefits, including retirement benefits, the pastor shall receive, and to review them at least once a year."

> Section K Paragraph 129.8





















| 18 | Α                    | В            | С                   |
|----|----------------------|--------------|---------------------|
| 31 | Local Effort         | NBUSA Effort |                     |
| 9. | NBUSA Fund<br>Paid % | Match<br>%   | Maximum<br>Match \$ |
| -  | 100%                 | 50%          | \$2,500             |
|