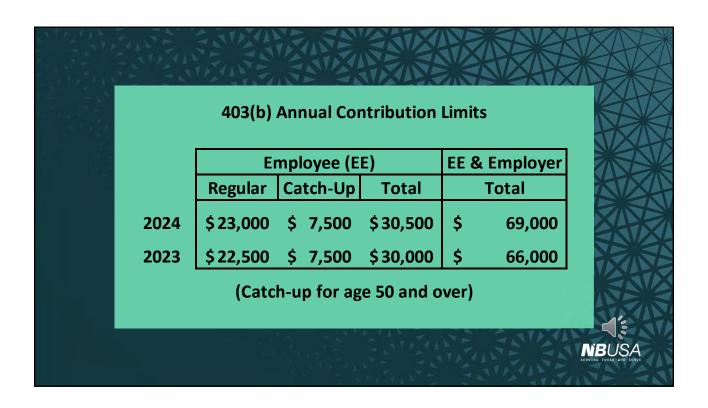

31 | Local Effort         | NBUSA Effort |                     |
| 9. | NBUSA Fund<br>Paid % | Match<br>%   | Maximum<br>Match \$ |
| -  | 100%                 | 50%          | \$2,500             |
| ı  | 90%                  | 45%          | \$2,250             |
|    | 80%                  | 40%          | \$2,000             |
|    | 70%                  | 35%          | \$1,750             |
|    | 60%                  | 30%          | \$1,500             |
|    | 50%                  | 25%          | \$1,250             |











Net, after-tax before contrib \$ 36,656

Net, after 403(b) contrib

Change (1,240)\* (\$103/mo)

NBUSA match

Difference after match

\$ (490) (\$41/mo)

\*\$1,500 in 403b acct

\*\*\$2,250 in 403b acct

(40 yrs of this @ 7% ~ \$450,000)