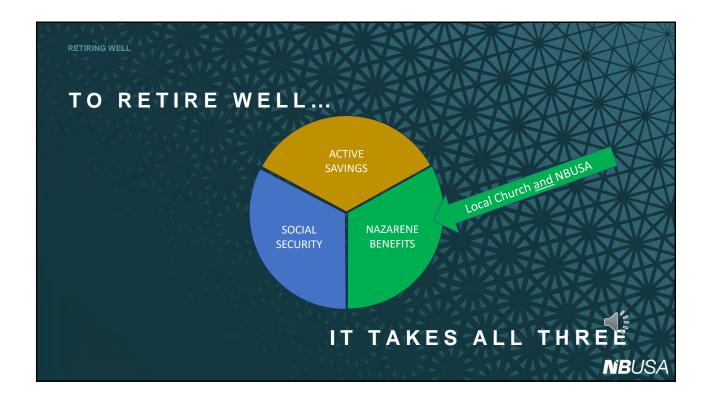

## Evaluated every January 1st: Credentials NBUSA Fund Support Ministerial Role: Lead/Senior Pastor (incl bivocational) Assoc Pastor (full-time; full-livelihood) 30 hours/week average 30 weeks/year minimum 50%, or more, of gross income



























THE MANUAL OF THE CHURCH OF THE NAZARENE

## CALLING OF A PASTOR

"...the payment of the pastor's salary in full shall be considered a moral obligation by the church."

Section H Paragraph 115.4

(emphasis added)

## THE LOCAL CHURCH BOARD

"To determine the amount of remuneration and benefits, including retirement benefits, the pastor shall receive, and to review them at least once a year."

> Section K Paragraph 129.8





















| 18 | Α                    | В            | С                   |
|----|----------------------|--------------|---------------------|
| 31 | Local Effort         | NBUSA Effort |                     |
| 9. | NBUSA Fund<br>Paid % | Match<br>%   | Maximum<br>Match \$ |
| -  | 100%                 | 50%          | \$2,500             |
| ı  |