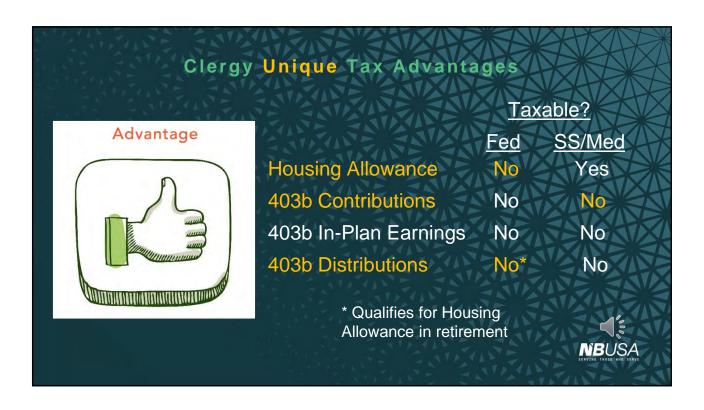

## Evaluated every January 1st: Credentials NBUSA Fund Support Ministerial Role: Lead/Senior Pastor (incl bivocational) Assoc Pastor (full-time; full-livelihood) 30 hours/week average 30 weeks/year minimum 50%, or more, of gross income



























THE MANUAL OF THE CHURCH OF THE NAZARENE

## CALLING OF A PASTOR

"...the payment of the pastor's salary in full shall be considered a moral obligation by the church."

Section H Paragraph 115.4

(emphasis added)

## THE LOCAL CHURCH BOARD

"To determine the amount of remuneration and benefits, including retirement benefits, the pastor shall receive, and to review them at least once a year."

> Section K Paragraph 129.8





















| 18 | Α                    | В            | С                   |
|----|----------------------|--------------|---------------------|
| 31 | Local Effort         | NBUSA Effort |                     |
| 9. | NBUSA Fund<br>Paid % | Match<br>%   | Maximum<br>Match \$ |
| -  | 100%                 | 50%          | \$2,500             |
| ı  | 9